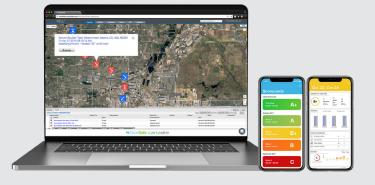

## Real-Time Vehicle Monitoring

#### **Easily manage assets**

Centralized real-time tracking of your assets, drivers, vehicles, and remote workers in one integrated online dashboard.

#### **Cut fleet maintenance cost**

Receive mileage reports, engine diagnostic trouble codes, vehicle recall notifications, recommended preventative maintenance.

#### **Increased efficiency**

Save up to a gallon of fuel a day per vehicle by knowing whether drivers are idling excessively, reducing unauthorized vehicle use and curbing aggressive driving.

#### **Increase safety, reduce risks** Maintain the safety and security of every

driver & every remote worker. StriveSafe clients have reduced their on-road crash rates by up to 90%. Get direct feedback about drivers' driving habits real-time location tracking and vehicle information.