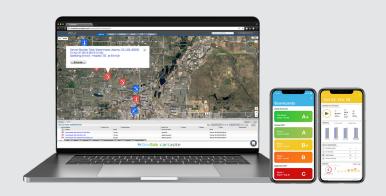

## **Easily manage assets**

Centralized real-time tracking of your assets, drivers, vehicles, and remote workers in one integrated online dashboard.

## **Increase safety, reduce risks**

Maintain the safety and security of every driver & every remote worker. StriveSafe clients have reduced their on-road crash rates by up to 90%.

Get direct feedback about drivers' driving habits, real-time location tracking and vehicle information.